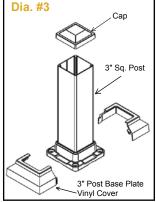

## STEP THREE - Installing post cap and post base plate vinyl cover\*

- Install post cap (Dia. #3)
- \*Install base plate cover <u>after</u> railing assembly is completed. (Dia. #3)