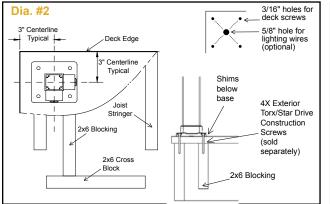

#### **STEP TWO - Securing Posts to Deck**

Install proper post blocking as per (Dia. #2). Use proper attachment screws or anchors as directed below. (Deck screws at each post location, are not included with kits).

- With 3/16" drill bit, pre-drill through deck boards and into blocking.
- Drill a 5/8" hole in center of four deck screw holes for lighting wires (optional).
- · Level and plumb post using shims.
- Secure posts to deck with suggested screws.