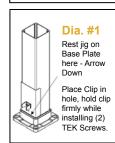

#### STEP ONE - Determine necessary posts required and prepare (end, center or corner)

 Refer to Panel Install Instructions. Install lower clip on post and secure with (2) - #8x3/4" TEK screws (Dia. #1). Clips are located in the Panel Kit.